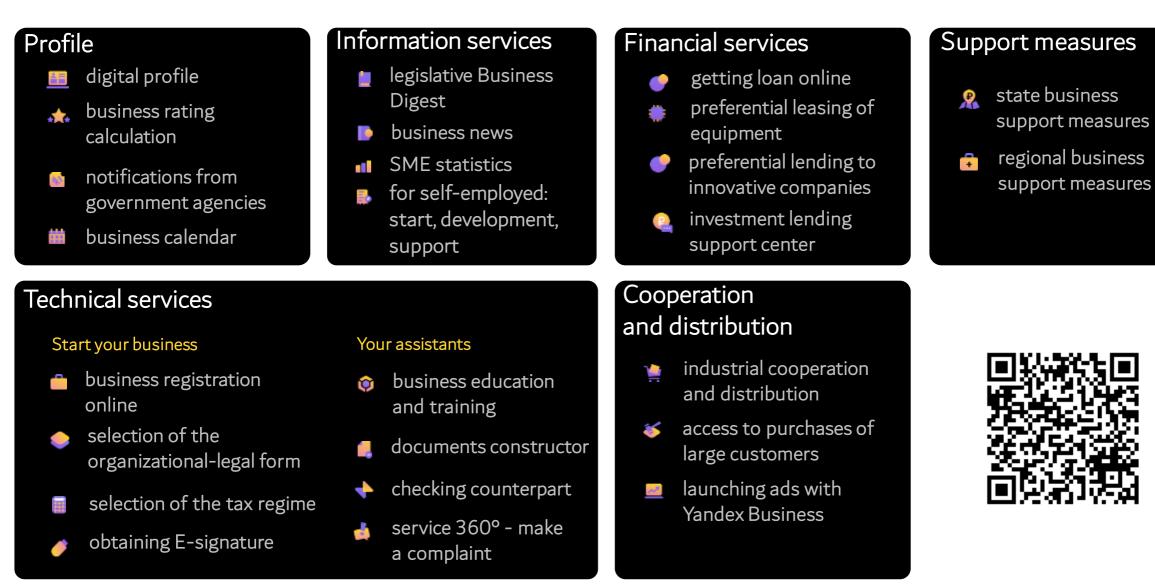

#### Find new sales markets

Get help in solving local and system problems

Improve entrepreneurial skills

All support measures in one – Digital platform for SMEs MCI.PO

#### Digital platform for SMEs